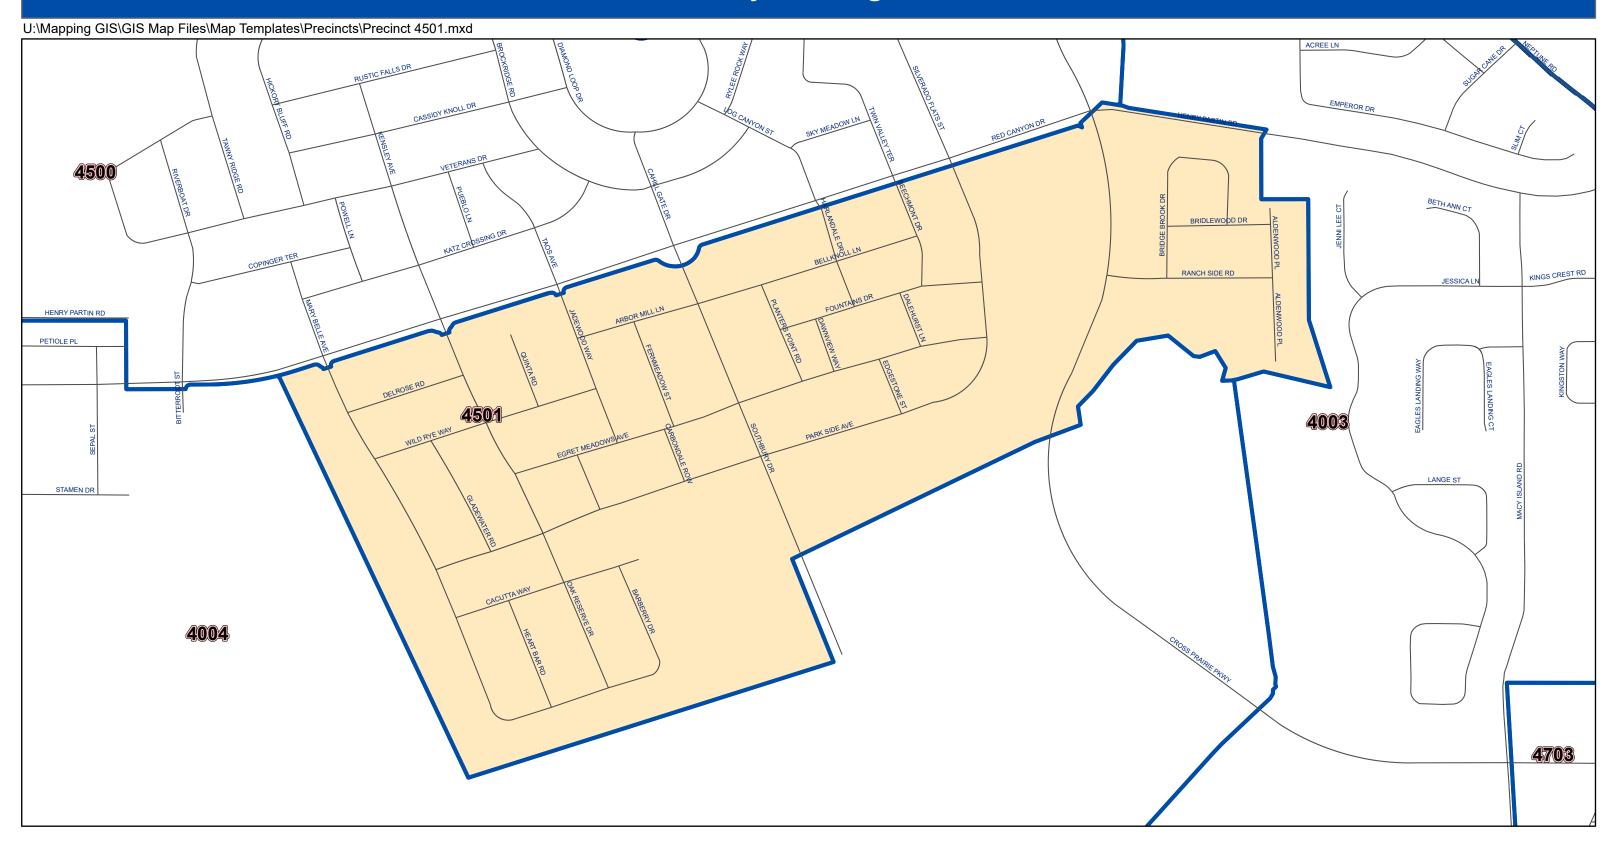

## Osceola County Voting Precinct 4501

MAP PRODUCED BY THE OSCEOLA COUNTY SUPERVISOR OF **ELECTIONS OFFICE.** 

Polling Location: **VOTE** Kindred Heritage Park 1450 Diamond Loop Dr. Kissimmee, FL 34744

POLLING LOCATION NOT SHOWN WITHIN THE BOUNDARY OF THIS PRECINCT